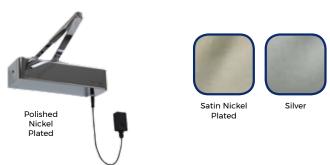

This door closer comes complete with mechanism, cover, armset, parallel arm bracket for mounting on the 'Push' face of the door, hold open and swing free components (choose on installation) installation template and all fixings. The closer has integrated adjustable valves to independently control the closing and latching speeds. It is suitable for timber fire doors up to 60 minutes and steel doors up to 240 minutes. The product has been independently tested to meet and exceed fire door testing requirements and is backed by a 5 year guarantee for peace of mind.

| SKU        | Size            | Finish                 | Package Type | Qty |
|------------|-----------------|------------------------|--------------|-----|
| DC1110.SE  | EN 4 Power Size | Silver                 | Trade Packed | 1   |
| DC1110.SNP | EN 4 Power Size | Satin Nickel Plated    | Trade Packed | 1   |
| DC1110.PNP | EN 4 Power Size | Polished Nickel Plated | Trade Packed | 1   |